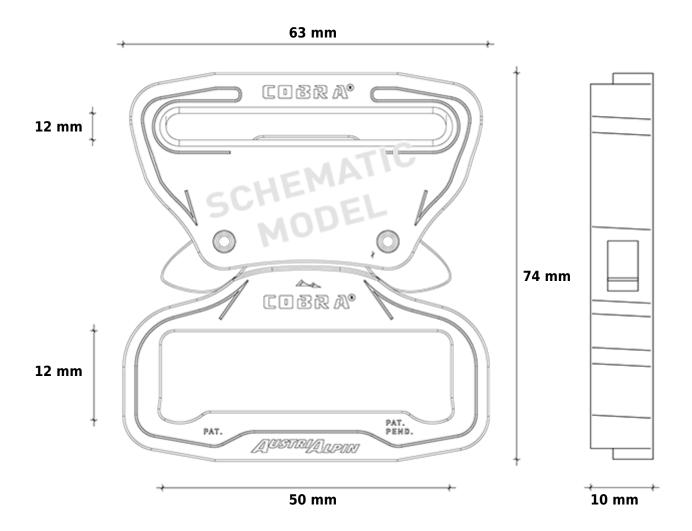

| RECOMM. WEBBING WIDTH MALE PART                                                                                | 50 mm                                                                                                                                                                                                                                                                                                                                                                                                                                                                                                                                                                                                                                                                                                                                                                                                                                                                                                                                                                                                                                                                                                                                                                                                                                                                                                                                                                                                                                                                                                                                                                                                                                                                                                                                                                                                                                                                                                                                                                                                                                                                                                                          |
|----------------------------------------------------------------------------------------------------------------|--------------------------------------------------------------------------------------------------------------------------------------------------------------------------------------------------------------------------------------------------------------------------------------------------------------------------------------------------------------------------------------------------------------------------------------------------------------------------------------------------------------------------------------------------------------------------------------------------------------------------------------------------------------------------------------------------------------------------------------------------------------------------------------------------------------------------------------------------------------------------------------------------------------------------------------------------------------------------------------------------------------------------------------------------------------------------------------------------------------------------------------------------------------------------------------------------------------------------------------------------------------------------------------------------------------------------------------------------------------------------------------------------------------------------------------------------------------------------------------------------------------------------------------------------------------------------------------------------------------------------------------------------------------------------------------------------------------------------------------------------------------------------------------------------------------------------------------------------------------------------------------------------------------------------------------------------------------------------------------------------------------------------------------------------------------------------------------------------------------------------------|
| RECOMM. WEBBING WIDTH FEMALE PART                                                                              | 50 mm                                                                                                                                                                                                                                                                                                                                                                                                                                                                                                                                                                                                                                                                                                                                                                                                                                                                                                                                                                                                                                                                                                                                                                                                                                                                                                                                                                                                                                                                                                                                                                                                                                                                                                                                                                                                                                                                                                                                                                                                                                                                                                                          |
| SLOT WIDTH MALE PART                                                                                           | 12 mm                                                                                                                                                                                                                                                                                                                                                                                                                                                                                                                                                                                                                                                                                                                                                                                                                                                                                                                                                                                                                                                                                                                                                                                                                                                                                                                                                                                                                                                                                                                                                                                                                                                                                                                                                                                                                                                                                                                                                                                                                                                                                                                          |
| SLOT WIDTH FEMALE PART                                                                                         | 12 mm                                                                                                                                                                                                                                                                                                                                                                                                                                                                                                                                                                                                                                                                                                                                                                                                                                                                                                                                                                                                                                                                                                                                                                                                                                                                                                                                                                                                                                                                                                                                                                                                                                                                                                                                                                                                                                                                                                                                                                                                                                                                                                                          |
| OUTER DIMENSION LENGTH                                                                                         | 74 mm                                                                                                                                                                                                                                                                                                                                                                                                                                                                                                                                                                                                                                                                                                                                                                                                                                                                                                                                                                                                                                                                                                                                                                                                                                                                                                                                                                                                                                                                                                                                                                                                                                                                                                                                                                                                                                                                                                                                                                                                                                                                                                                          |
| OUTER DIMENSION WIDTH                                                                                          | 63 mm                                                                                                                                                                                                                                                                                                                                                                                                                                                                                                                                                                                                                                                                                                                                                                                                                                                                                                                                                                                                                                                                                                                                                                                                                                                                                                                                                                                                                                                                                                                                                                                                                                                                                                                                                                                                                                                                                                                                                                                                                                                                                                                          |
| OUTER DIMENSION DEPTH                                                                                          | 10 mm                                                                                                                                                                                                                                                                                                                                                                                                                                                                                                                                                                                                                                                                                                                                                                                                                                                                                                                                                                                                                                                                                                                                                                                                                                                                                                                                                                                                                                                                                                                                                                                                                                                                                                                                                                                                                                                                                                                                                                                                                                                                                                                          |
| TECHNICAL DESIGN MALE PART                                                                                     | adjustable                                                                                                                                                                                                                                                                                                                                                                                                                                                                                                                                                                                                                                                                                                                                                                                                                                                                                                                                                                                                                                                                                                                                                                                                                                                                                                                                                                                                                                                                                                                                                                                                                                                                                                                                                                                                                                                                                                                                                                                                                                                                                                                     |
| TECHNICAL DESIGN FEMALE PART                                                                                   | adjustable                                                                                                                                                                                                                                                                                                                                                                                                                                                                                                                                                                                                                                                                                                                                                                                                                                                                                                                                                                                                                                                                                                                                                                                                                                                                                                                                                                                                                                                                                                                                                                                                                                                                                                                                                                                                                                                                                                                                                                                                                                                                                                                     |
| SIZE OF CLIPS                                                                                                  | XL                                                                                                                                                                                                                                                                                                                                                                                                                                                                                                                                                                                                                                                                                                                                                                                                                                                                                                                                                                                                                                                                                                                                                                                                                                                                                                                                                                                                                                                                                                                                                                                                                                                                                                                                                                                                                                                                                                                                                                                                                                                                                                                             |
| COUNTRY OF ORIGIN                                                                                              | Austria                                                                                                                                                                                                                                                                                                                                                                                                                                                                                                                                                                                                                                                                                                                                                                                                                                                                                                                                                                                                                                                                                                                                                                                                                                                                                                                                                                                                                                                                                                                                                                                                                                                                                                                                                                                                                                                                                                                                                                                                                                                                                                                        |
| Patented Patented                                                                                              |                                                                                                                                                                                                                                                                                                                                                                                                                                                                                                                                                                                                                                                                                                                                                                                                                                                                                                                                                                                                                                                                                                                                                                                                                                                                                                                                                                                                                                                                                                                                                                                                                                                                                                                                                                                                                                                                                                                                                                                                                                                                                                                                |
| I and the second se | Ti and the state of the state o |