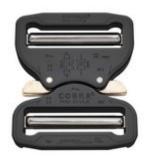

## COBRA® PRO STYLE

50 mm

Art.no.: FY50KVV-XL

The COBRA® PRO STYLE is a buckle that meets the highest safety requirements for its users, as it can only be opened when released by pressing both clips at the same time. The locking mechanism thereby allows easy engagement of the interlocking components, which is confirmed by a distinct clicking sound. One-sided locking is nearly impossible.

The locking mechanism of the COBRA® PRO STYLE is an evolution of the COBRA® THE ORIGINAL which guarantees an even safer application. In addition, a larger cut-out on the backside of the COBRA® PRO STYLE prevents dirt, dust, ice or snow from getting caught in the buckle, which increases its performance capabilities and lifetime even more.